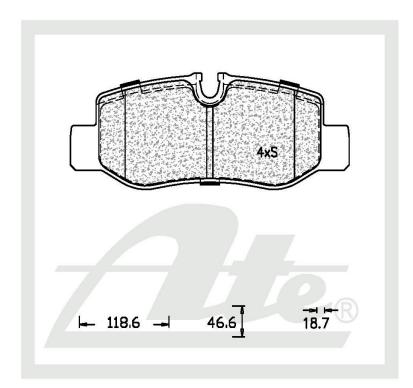

## NEW PART NUMBER UPDATE

<u>Drawing</u> <u>Details of New Part</u>

Brake Pad - REAR

Brake Pad Sizes:

Length - 118.6mm

Height - 46.6mm

Thickness - 18.7mm

Box Dimensions

Weight - 1200g

L - 145mm

H - 50mm

W - 95mm

<u>Vehicle Applications</u> Fr. Position F

MERCEDES BENZ V-CLASS (W447), 2014-MERCEDES BENZ VITO (W447), 2014-